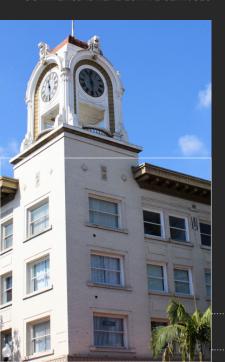

Iconic | Historic | Urban. Join the new Bar Moda and Hopper & Burr and be part of Downtown Santa Ana's vibrant Historic District. 3,560 SF of unique retail/service or possible restaurant space available, divisible to 1,780 SF. Historic storefront, built in 1910. Immediate neighbors include 4th Street Market, eSports, Boombox, Irenia Restaurant, Playground, The Collective Santora Building of the Arts, and The Yost Theater.

## THE DOWNTOWN SANTA ANA AREA

DISCLAIMER: The information contained herein has been obtained from the property owner or other third party and is provided to you without verification as to accuracy. We (Lee & Associates, its brokers, employees, agents, principals, officers, directors and affiliates) make no warranty or representation regarding the information, property, or transaction. You and your attorneys, advisors and consultants should conduct your own investigation of the property and transaction.