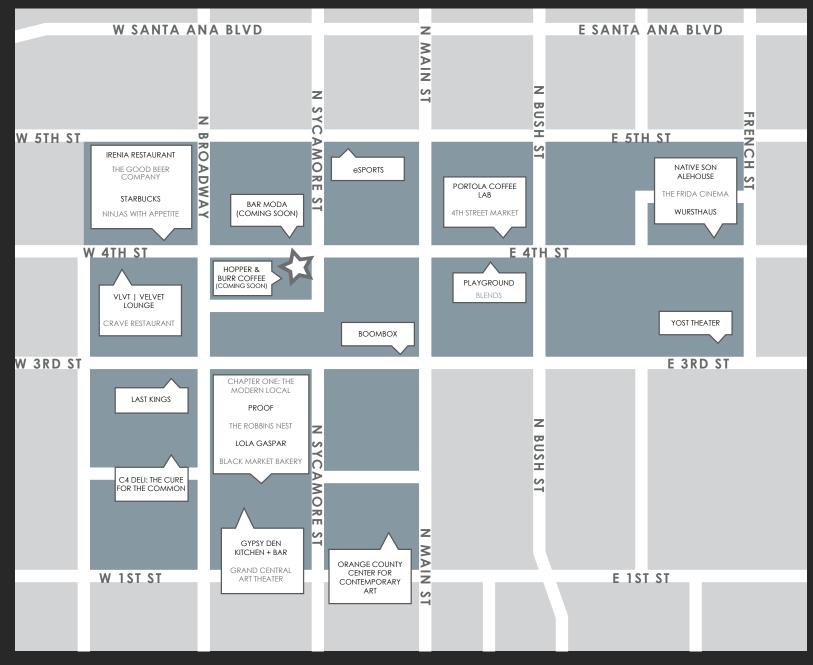

Iconic | Historic | Urban. Join the new Bar Moda and Hopper & Burr and be part of Downtown Santa Ana's vibrant Historic District. 3,560 SF of unique retail/service or possible restaurant space available, divisible to 1,780 SF. Historic storefront, built in 1910. Immediate neighbors include 4th Street Market, eSports, Boombox, Irenia Restaurant, Playground, The Collective Santora Building of the Arts, and The Yost Theater.

## THE DOWNTOWN SANTA ANA AREA

DISCLAIMER: The information contained herein has been obtained from the property owner or other third party and is provided to you without verification as to accuracy. We (Lee & Associates, its brokers, employees, agents, principals, officers, directors and affiliates) make no warranty or representation regarding the information, property, or transaction. You and your attorneys, advisors and consultants should conduct your own investigation of the property and transaction.