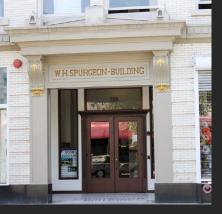

WH SPURGEON BUILDING 202-208 W 4TH STREET SANTA ANA. CALIFORNIA 92701

For more information, please contact:

### **AMENITIES:**

- The WH Spurgeon Building is a historial building that has been modernized
- 60,000 SF Building
- Zoned for Retail/Restaurant/Service
- Three-story parking structure adjacent to the subject property.

Iconic | Historic | Urban. Join the new Bar Moda and Hopper & Burr and be part of Downtown Santa Ana's vibrant Historic District. 3,560 SF of unique retail/service or possible restaurant space available, divisible to 1,780 SF. Historic storefront, built in 1910. Immediate neighbors include 4th Street Market, eSports, Boombox, Irenia Restaurant, Playground, The Collective Santora Building of the Arts, and The Yost Theater.