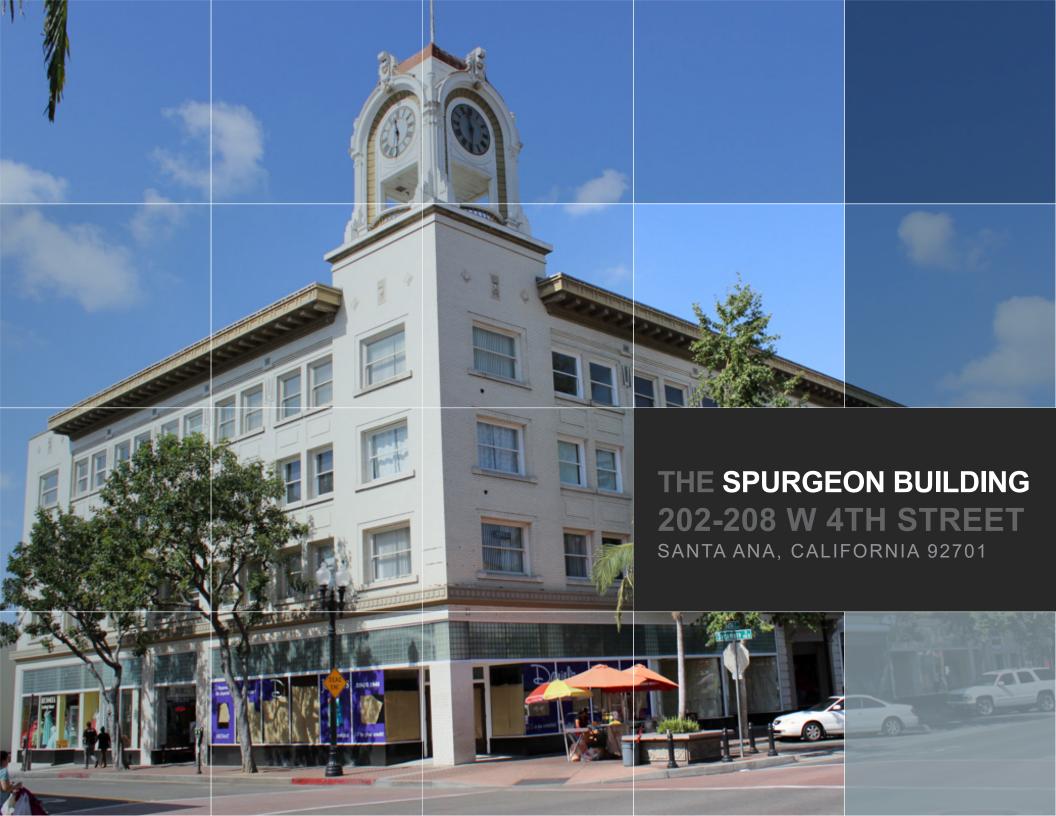

WH SPURGEON BUILDING 202-208 W 4TH STREET SANTA ANA. CALIFORNIA 92701

For more information, please contact:

Iconic | Historic | Urban. Join the new Bar Moda and Hopper & Burr and be part of Downtown Santa Ana's vibrant Historic District. 3,560 SF of unique retail/service or possible restaurant space available, divisible to 1,780 SF. Historic storefront, built in 1910. Immediate neighbors include 4th Street Market, eSports, Boombox, Irenia Restaurant, Playground, The Collective Santora Building of the Arts, and The Yost Theater.