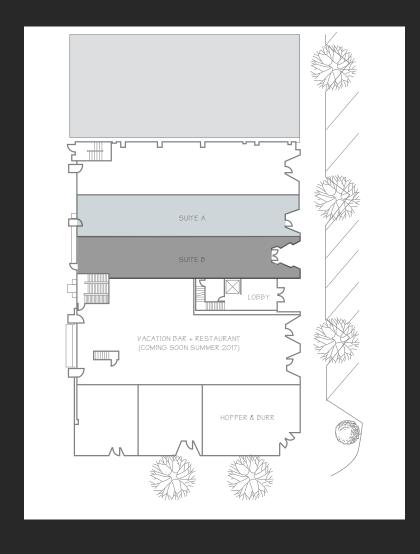

## **CURRENT AVAILABILITIES**

| Contiguous<br>Space | Suite   | Size      | Rate      | Description                  |
|---------------------|---------|-----------|-----------|------------------------------|
|                     | Suite A | ±1,780 SF | \$1.85MG  | May be combined with Suite B |
|                     | Suite B | ±1,780 SF | \$1.85 MG | May be combined with Suite A |