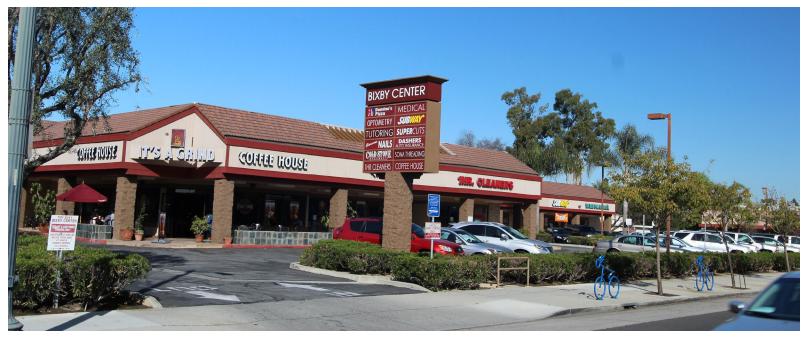

# AN EXCELLENT LEASE OPPORTUNITY IN BIXBY KNOLLS

### 4215-4275 ATLANTIC AVENUE

LONG BEACH, CA 90807

#### **PROPERTY FEATURES**

Available:

Suite 4237 - 2,740 SF - \$2.25 PSF NNN - Former Medical Space

- High Visibility Retail / Office Space in Bixby Knolls
- Conveniently Located Along the Atlantic Avenue Retail Corridor
- Dense Residential Area With Strong Demographics
- Minutes Away From 405 & 710 Freeways

## BIXBY CENTER AMENITIES

- Coldstones Creamery
- It's A Grind Coffee House
- Domino's Pizza
- Pop Physique
- Supercuts
- Subway
- Trader Joe's
- The Coffee Bean & Tea Leaf
- Sushi West
- AT&T
- Panda Garden
- Metropolitan Living
- Baba Ghanouj
- Red Wing Shoe Store
- Long Beach Clothing Co.
- Jamba Juice
- Tuttle Cameras
- The Factory Gastrobar
- Gamestop
- Fedex Kinkos