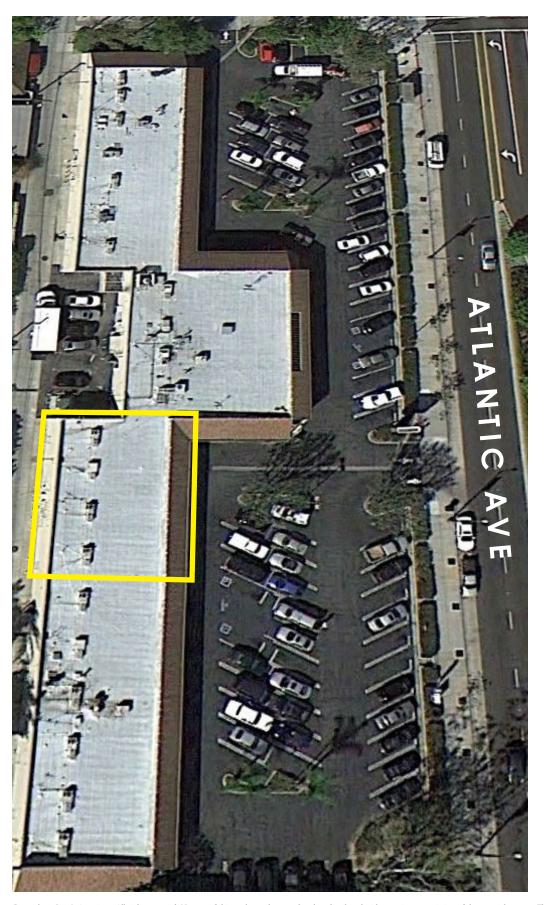

#### **PROPERTY FEATURES**

Available:

Suite 4237 - 2,740 SF - \$2.25 PSF NNN - Former Medical Space

- High Visibility Retail / Office Space in Bixby Knolls
- Conveniently Located Along the Atlantic Avenue Retail Corridor
- Dense Residential Area With Strong Demographics
- Minutes Away From 405 & 710 Freeways