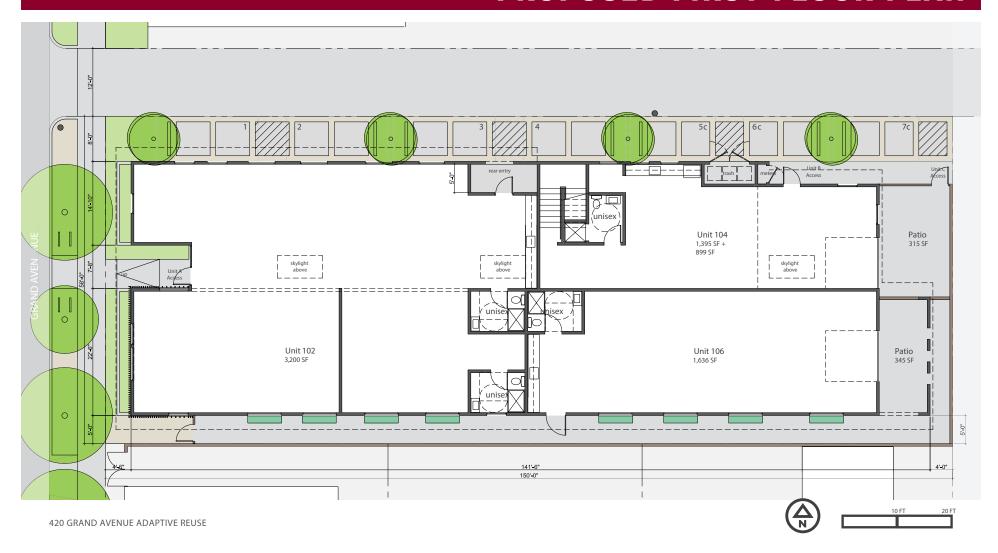

## PROPOSED FIRST FLOOR PLAN

Copyright © Lee & Associates. All rights reserved. No part of this work may be reproduced or distributed without written permission of the copyright owner. The information contained in this report was gathered by Lee & Associates from sources believed to be reliable. Lee & Associates, however, makes no representation concerning the accuracy or completeness of such information and expressly disclaims any responsibility for any inaccuracy contained herein 6.9.17

### PROPERTY FEATURES

**Unit 102** 

3,200 RSF

**Unit 104** 

1,395 RSF +

899 RSF on 2nd floor

**Unit 106** 

1,636 RSF