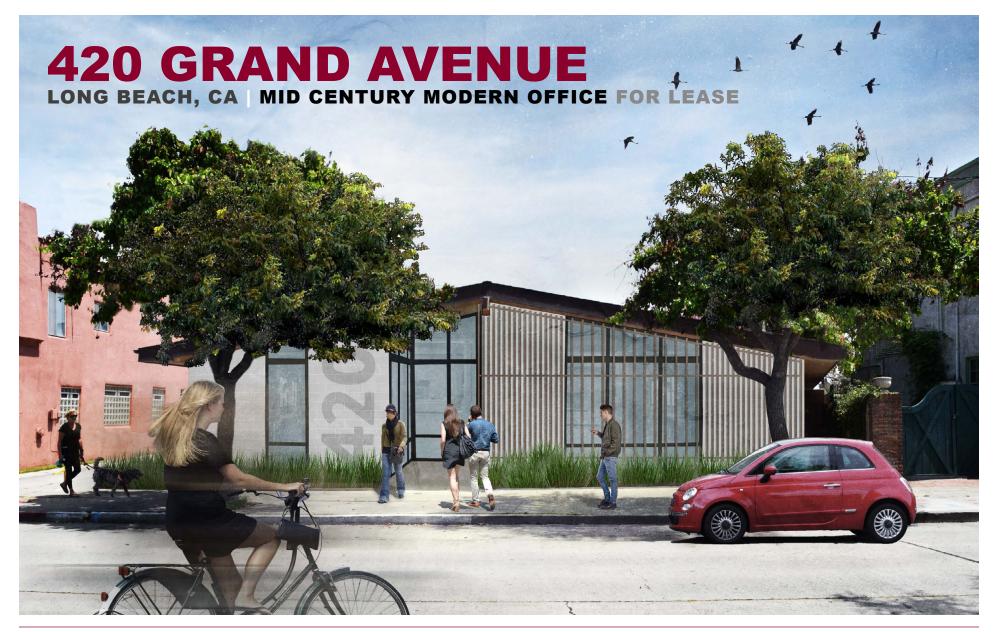

# **420 GRAND AVENUE** LONG BEACH, CA

### PROPERTY FEATURES

- Unique creative space in Belmont Heights with live-work potential
- Exposed ceilings and skylights provide ample natural light
- Design elements include wood accents, glass doors, and steel framed windows
- Patio spaces are located behind rear units
- On-site parking
- **Telecom Options Available**
- Negotiable lease rates